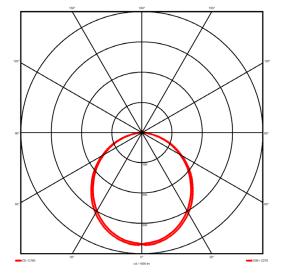

#### **Specification text**

Surface Mount luminaire from the iline 6 family. Symmetrical, Wide lighting distribution, UGR <22. Light output of 2589.9lm with an efficacy of 123Im/W. Light source colour temperature 3000K and CRI 85. Complete with DALI control gear. Nominal dimensions L1198 x W60 x H80mm. Finished in Black.

## Lighting performance

| Output lumens:                | 2589.9 lm   |
|-------------------------------|-------------|
| Efficacy:                     | 123 lm/W    |
| Rated power:                  | 21 W        |
| Control gear:                 | DALI        |
| Dimming range:                | 1-100%      |
| DC Suitable:                  | Yes         |
| Colour temperature:           | 3000 K      |
| MacAdams                      | < 3         |
| CRI:                          | 85          |
| Radiation pattern:            | Symmetrical |
| Beam angle:                   | Wide        |
| Unified glare rating (U.G.R): | <22         |
|                               |             |