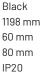

#### **Specification text**

Surface Mount luminaire from the iline 6 family. Symmetrical, Wide lighting distribution, UGR <22. Light output of 2589.9lm with an efficacy of 123Im/W. Light source colour temperature 3000K and CRI 85. Complete with DALI control gear. Nominal dimensions L1198 x W60 x H80mm. Finished in Black.

#### **Physical details**

| Finish:    |  |  |
|------------|--|--|
| Length:    |  |  |
| Width:     |  |  |
| Height:    |  |  |
| IP Rating: |  |  |
|            |  |  |