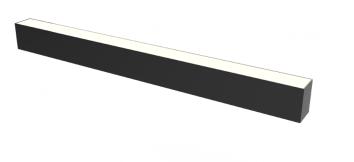

## Luminaire type

Product reference: Article Number: Product type: Mounting type: Applications: IL6-S-1198-830M-DAD-OP-FB 97-IL600047 Surface Mount Surface Office, General and Retail

#### **Specification text**

Surface Mount luminaire from the iline 6 family. Symmetrical, Wide lighting distribution, UGR <22. Light output of 2589.9lm with an efficacy of 123Im/W. Light source colour temperature 3000K and CRI 85. Complete with DALI control gear. Nominal dimensions L1198 x W60 x H80mm. Finished in Black.