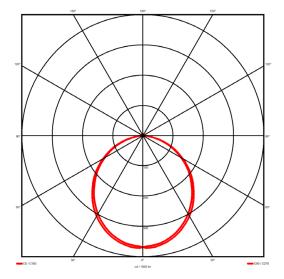

## Lighting performance

| Output lumens:                | 2589.9 lm   |
|-------------------------------|-------------|
| Efficacy:                     | 123 lm/W    |
| Rated power:                  | 21 W        |
| Control gear:                 | DALI        |
| Dimming range:                | 1-100%      |
| DC Suitable:                  | Yes         |
| Colour temperature:           | 3000 K      |
| MacAdams                      | < 3         |
| CRI:                          | 85          |
| Radiation pattern:            | Symmetrical |
| Beam angle:                   | Wide        |
| Unified glare rating (U.G.R): | <22         |
|                               |             |