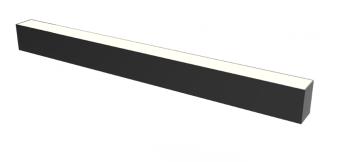

### **Specification text**

Surface Mount luminaire from the iline 6 family. Symmetrical, Wide lighting distribution, UGR <22. Light output of 2589.9Im with an efficacy of 123Im/W. Light source colour temperature 3000K and CRI 85. Complete with DALI control gear and DALI test 3hr emergency. Nominal dimensions L1198 x W60 x H80mm. Finished in Black.