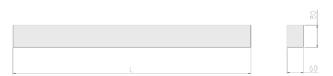

### **Specification text**

Surface Mount luminaire from the iline 6 family. Symmetrical, Wide lighting distribution, UGR <22. Light output of 2589.9lm with an efficacy of 123lm/W. Light source colour temperature 3000K and CRI 85. Complete with DALI control gear and self test 3hr emergency. Nominal dimensions L1198 x W60 x H80mm. Finished in Black.

### **Physical details**

| Finish:    |  |  |
|------------|--|--|
| Length:    |  |  |
| Width:     |  |  |
| Height:    |  |  |
| IP Rating: |  |  |
|            |  |  |

| Black   |
|---------|
| 1198 mm |
| 60 mm   |
| 80 mm   |
| IP20    |