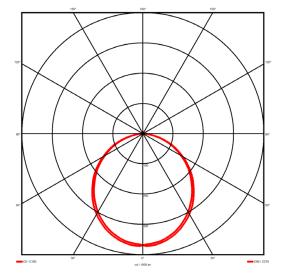

### **Specification text**

Surface Mount luminaire from the iline 6 family. Symmetrical, Wide lighting distribution, UGR <22. Light output of 2589.9lm with an efficacy of 123lm/W. Light source colour temperature 3000K and CRI 85. Complete with DALI control gear and self test 3hr emergency. Nominal dimensions L1198 x W60 x H80mm. Finished in Black.

## Lighting performance

| Output lumens:                | 2589.9 lm   |
|-------------------------------|-------------|
| Efficacy:                     | 123 lm/W    |
| Rated power:                  | 21 W        |
| Control gear:                 | DALI        |
| Dimming range:                | 1-100%      |
| DC Suitable:                  | Yes         |
| Colour temperature:           | 3000 K      |
| MacAdams                      | < 3         |
| CRI:                          | 85          |
| Radiation pattern:            | Symmetrical |
| Beam angle:                   | Wide        |
| Unified glare rating (U.G.R): | <22         |
|                               |             |