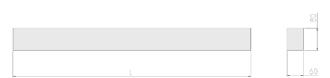

#### **Specification text**

Surface Mount luminaire from the iline 6 family. Symmetrical, Wide lighting distribution, UGR <22. Light output of 2589.9lm with an efficacy of 123lm/W. Light source colour temperature 3000K and CRI 85. Complete with DALI control gear and self test 3hr emergency. Nominal dimensions L1198 x W60 x H80mm. Finished in Grey.

#### **Physical details**

| Finish:    |  |  |
|------------|--|--|
| Length:    |  |  |
| Width:     |  |  |
| Height:    |  |  |
| IP Rating: |  |  |
|            |  |  |

Grey 1198 mm 60 mm 80 mm IP20