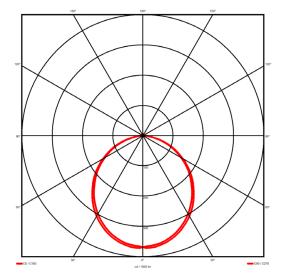

### Lighting performance

| Output lumens:                | 2589.9 lm   |
|-------------------------------|-------------|
| Efficacy:                     | 123 lm/W    |
| Rated power:                  | 21 W        |
| Control gear:                 | DALI        |
| Dimming range:                | 1-100%      |
| DC Suitable:                  | Yes         |
| Colour temperature:           | 3000 K      |
| MacAdams                      | < 3         |
| CRI:                          | 85          |
| Radiation pattern:            | Symmetrical |
| Beam angle:                   | Wide        |
| Unified glare rating (U.G.R): | <22         |