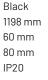

#### **Specification text**

Surface Mount luminaire from the iline 6 family. Symmetrical, Wide lighting distribution, UGR <22. Light output of 2670lm with an efficacy of 127lm/W. Light source colour temperature 4000K and CRI 85. Complete with DALI control gear and manual test 3hr emergency. Nominal dimensions L1198 x W60 x H80mm. Finished in Black.

#### **Physical details**

| Finish:    |  |  |
|------------|--|--|
| Length:    |  |  |
| Width:     |  |  |
| Height:    |  |  |
| IP Rating: |  |  |
|            |  |  |