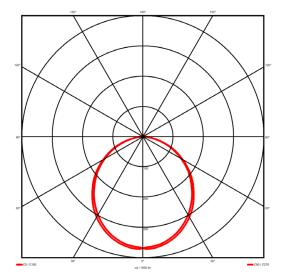

## Lighting performance

| Output lumens:                | 2670 lm     |
|-------------------------------|-------------|
| Efficacy:                     | 127 lm/W    |
| Rated power:                  | 21 W        |
| Control gear:                 | DALI        |
| Dimming range:                | 1-100%      |
| DC Suitable:                  | Yes         |
| Colour temperature:           | 4000 K      |
| MacAdams                      | < 3         |
| CRI:                          | 85          |
| Radiation pattern:            | Symmetrical |
| Beam angle:                   | Wide        |
| Unified glare rating (U.G.R): | <22         |
|                               |             |