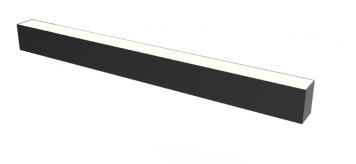

#### **Specification text**

Surface Mount luminaire from the iline 6 family. Symmetrical, Wide lighting distribution, UGR <22. Light output of 2670lm with an efficacy of 127lm/W. Light source colour temperature 4000K and CRI 85. Complete with DALI control gear and manual test 3hr emergency. Nominal dimensions L1198 x W60 x H80mm. Finished in Black.