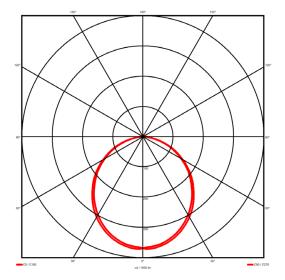

#### **Specification text**

Surface Mount luminaire from the iline 6 family. Symmetrical, Wide lighting distribution, UGR <22. Light output of 2670lm with an efficacy of 127lm/W. Light source colour temperature 4000K and CRI 85. Complete with DALI control gear and self test 3hr emergency. Nominal dimensions L1198 x W60 x H80mm. Finished in Black.

## Lighting performance

| Output lumens:                | 2670 lm     |
|-------------------------------|-------------|
| Efficacy:                     | 127 lm/W    |
| Rated power:                  | 21 W        |
| Control gear:                 | DALI        |
| Dimming range:                | 1-100%      |
| DC Suitable:                  | Yes         |
| Colour temperature:           | 4000 K      |
| MacAdams                      | < 3         |
| CRI:                          | 85          |
| Radiation pattern:            | Symmetrical |
| Beam angle:                   | Wide        |
| Unified glare rating (U.G.R): | <22         |
|                               |             |