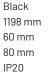

#### **Specification text**

Surface Mount luminaire from the iline 6 family. Symmetrical, Wide lighting distribution, UGR <22. Light output of 2670lm with an efficacy of 127lm/W. Light source colour temperature 4000K and CRI 85. Complete with DALI control gear and self test 3hr emergency. Nominal dimensions L1198 x W60 x H80mm. Finished in Black.

#### **Physical details**

| Finish:    |  |  |
|------------|--|--|
| Length:    |  |  |
| Width:     |  |  |
| Height:    |  |  |
| IP Rating: |  |  |
|            |  |  |