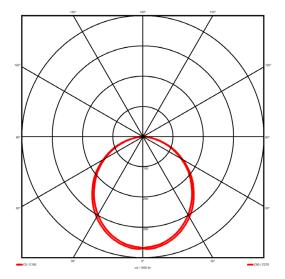

#### **Specification text**

Surface Mount luminaire from the iline 6 family. Symmetrical, Wide lighting distribution, UGR <22. Light output of 2670lm with an efficacy of 127lm/W. Light source colour temperature 4000K and CRI 85. Complete with DALI control gear. Nominal dimensions L1198 x W60 x H80mm. Finished in Grey.

### Lighting performance

| Output lumens:                | 2670 lm     |
|-------------------------------|-------------|
| Efficacy:                     | 127 lm/W    |
| Rated power:                  | 21 W        |
| Control gear:                 | DALI        |
| Dimming range:                | 1-100%      |
| DC Suitable:                  | Yes         |
| Colour temperature:           | 4000 K      |
| MacAdams                      | < 3         |
| CRI:                          | 85          |
| Radiation pattern:            | Symmetrical |
| Beam angle:                   | Wide        |
| Unified glare rating (U.G.R): | <22         |
|                               |             |