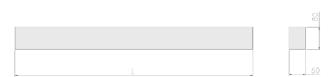

#### **Physical details**

| Finish:    |  |  |  |
|------------|--|--|--|
| Length:    |  |  |  |
| Width:     |  |  |  |
| Height:    |  |  |  |
| IP Rating: |  |  |  |
|            |  |  |  |

Grey 1198 mm 60 mm 80 mm IP20