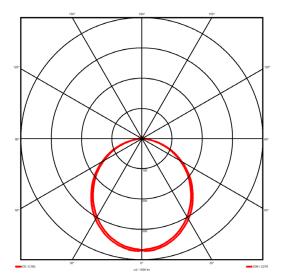

## Lighting performance

| Output lumens:                | 2670 lm     |
|-------------------------------|-------------|
| Efficacy:                     | 127 lm/W    |
| Rated power:                  | 21 W        |
| Control gear:                 | DALI        |
| Dimming range:                | 1-100%      |
| DC Suitable:                  | Yes         |
| Colour temperature:           | 4000 K      |
| MacAdams                      | < 3         |
| CRI:                          | 85          |
| Radiation pattern:            | Symmetrical |
| Beam angle:                   | Wide        |
| Unified glare rating (U.G.R): | <22         |
|                               |             |