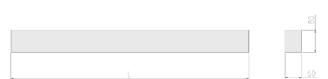

#### **Specification text**

Surface Mount luminaire from the iline 6 family. Symmetrical, Wide lighting distribution, UGR <22. Light output of 2670lm with an efficacy of 127lm/W. Light source colour temperature 4000K and CRI 85. Complete with DALI control gear and self test 3hr emergency. Nominal dimensions L1198 x W60 x H80mm. Finished in Grey.

#### **Physical details**

| Finish:    |  |  |
|------------|--|--|
| Length:    |  |  |
| Width:     |  |  |
| Height:    |  |  |
| IP Rating: |  |  |
|            |  |  |

Grey 1198 mm

60 mm 80 mm IP20