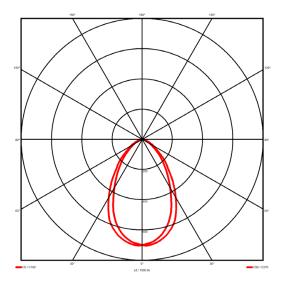

## Lighting performance

2386.2 lm Output lumens: 114 lm/W Efficacy: Rated power: 0 W Control gear: DALI Dimming range: 1-100% DC Suitable: Yes Colour temperature: 3000 K < 3 MacAdams CRI: 85

Radiation pattern: Symmetrical Beam angle: Wide
Unified glare rating (U.G.R): <19