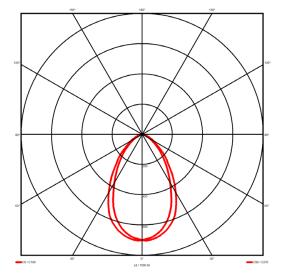

### **Specification text**

Recessed luminaire from the iline 6 family. Symmetrical, Wide lighting distribution, UGR <19. Light output of 2386.21m with an efficacy of 1141m/W. Light source colour temperature 3000K and CRI 85. Complete with DALI control gear and manual test 3hr emergency. Nominal dimensions L1214 x W76 x H76.5mm. Finished in White.

## Lighting performance

| Output lumens:                |
|-------------------------------|
| Efficacy:                     |
| Rated power:                  |
| Control gear:                 |
| Dimming range:                |
| DC Suitable:                  |
| Colour temperature:           |
| MacAdams                      |
| CRI:                          |
| Radiation pattern:            |
| Beam angle:                   |
| Unified glare rating (U.G.R): |