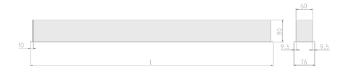

### **Specification text**

Recessed luminaire from the iline 6 family. Symmetrical, Wide lighting distribution, UGR <19. Light output of 2386.21m with an efficacy of 1141m/W. Light source colour temperature 3000K and CRI 85. Complete with DALI control gear and manual test 3hr emergency. Nominal dimensions L1214 x W76 x H76.5mm. Finished in White.

#### **Physical details**

| Finish:    |  |  |
|------------|--|--|
| Length:    |  |  |
| Width:     |  |  |
| Height:    |  |  |
| IP Rating: |  |  |
|            |  |  |

White 1214 mm 76 mm 76.5 mm IP20