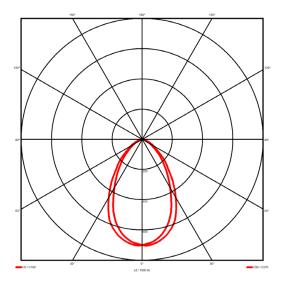

## Lighting performance

2386.2 lm Output lumens: 114 lm/W Efficacy: Rated power: 0 W Control gear: DALI Dimming range: 1-100% DC Suitable: Yes Colour temperature: 3000 K < 3 MacAdams CRI: 85

Radiation pattern: Symmetrical Beam angle: Wide
Unified glare rating (U.G.R): <19