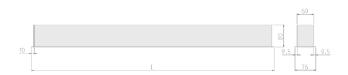

## Physical details

Finish: White
Length: 1214 mm
Width: 76 mm
Height: 76.5 mm
IP Rating: IP20