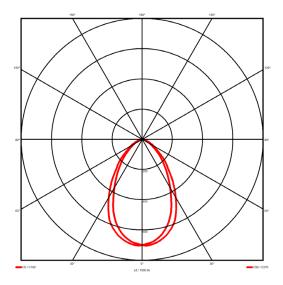

## Lighting performance

2386.2 lm Output lumens: 114 lm/W Efficacy: Rated power: 0 W Control gear: DALI Dimming range: 1-100% DC Suitable: Yes Colour temperature: 3000 K < 3 MacAdams CRI: 85

Radiation pattern: Symmetrical Beam angle: Wide
Unified glare rating (U.G.R): <19