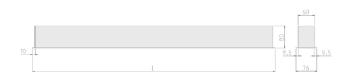

## Physical details

Finish: White
Length: 1214 mm
Width: 76 mm
Height: 76.5 mm
IP Rating: IP20