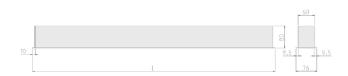

## **Specification text**

Recessed luminaire from the iline 6 family. Symmetrical, Wide lighting distribution, UGR <19. Light output of 2386.2lm with an efficacy of 114lm/W. Light source colour temperature 3000K and CRI 85. Complete with DALI control gear. Nominal dimensions L1214 x W76 x H76.5mm. Finished in Black.

## **Physical details**

Finish: Black
Length: 1214 mm
Width: 76 mm
Height: 76.5 mm
IP Rating: IP20