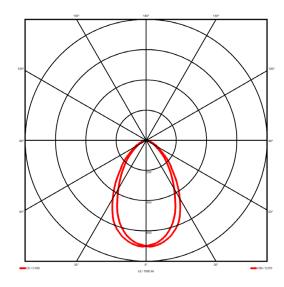

## **Specification text**

Recessed luminaire from the iline 6 family. Symmetrical, Wide lighting distribution, UGR <19. Light output of 2386.2lm with an efficacy of 114lm/W. Light source colour temperature 3000K and CRI 85. Complete with DALI control gear. Nominal dimensions L1214 x W76 x H76.5mm. Finished in Black.

## **Lighting performance**

2386.2 lm Output lumens: 114 lm/W Efficacy: Rated power: 0 W Control gear: DALI Dimming range: 1-100% DC Suitable: Yes Colour temperature: 3000 K < 3 MacAdams CRI: 85

Radiation pattern: Symmetrical Beam angle: Wide
Unified glare rating (U.G.R): <19