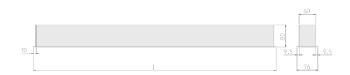

## **Specification text**

Recessed luminaire from the iline 6 family. Symmetrical, Wide lighting distribution, UGR <19. Light output of 2386.2lm with an efficacy of 114lm/W. Light source colour temperature 3000K and CRI 85. Complete with DALI control gear and manual test 3hr emergency. Nominal dimensions L1214 x W76 x H76.5mm. Finished in Black.

## Physical details

Finish: Black
Length: 1214 mm
Width: 76 mm
Height: 76.5 mm
IP Rating: IP20