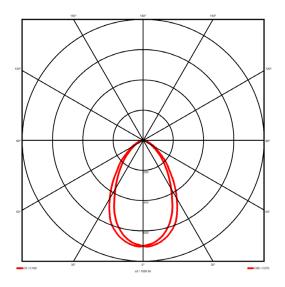

## **Specification text**

Recessed luminaire from the iline 6 family. Symmetrical, Wide lighting distribution, UGR <19. Light output of 2386.2lm with an efficacy of 114lm/W. Light source colour temperature 3000K and CRI 85. Complete with DALI control gear and manual test 3hr emergency. Nominal dimensions L1214 x W76 x H76.5mm. Finished in Black.

## Lighting performance

2386.2 lm Output lumens: 114 lm/W Efficacy: Rated power: 0 W Control gear: DALI Dimming range: 1-100% DC Suitable: Yes Colour temperature: 3000 K < 3 MacAdams CRI: 85

Radiation pattern: Symmetrical
Beam angle: Wide
Unified glare rating (U.G.R): <19