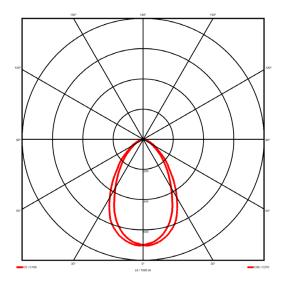

## Lighting performance

2386.2 lm Output lumens: 114 lm/W Efficacy: Rated power: 0 W Control gear: DALI Dimming range: 1-100% DC Suitable: Yes Colour temperature: 3000 K < 3 MacAdams CRI: 85

Radiation pattern: Symmetrical
Beam angle: Wide
Unified glare rating (U.G.R): <19