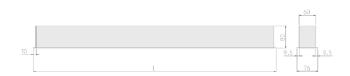

## **Specification text**

Recessed luminaire from the iline 6 family. Symmetrical, Wide lighting distribution, UGR <19. Light output of 2386.2lm with an efficacy of 114lm/W. Light source colour temperature 3000K and CRI 85. Complete with DALI control gear and DALI test 3hr emergency. Nominal dimensions L1214 x W76 x H76.5mm. Finished in Black.

## Physical details

Finish: Black
Length: 1214 mm
Width: 76 mm
Height: 76.5 mm
IP Rating: IP20