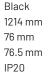

#### **Physical details**

| Finish:    |  |  |
|------------|--|--|
| Length:    |  |  |
| Width:     |  |  |
| Height:    |  |  |
| IP Rating: |  |  |
|            |  |  |

#### **Specification text**

Recessed luminaire from the iline 6 family. Symmetrical, Wide lighting distribution, UGR <19. Light output of 2386.2lm with an efficacy of 114lm/W. Light source colour temperature 3000K and CRI 85. Complete with DALI control gear and self test 3hr emergency. Nominal dimensions L1214 x W76 x H76.5mm. Finished in Black.