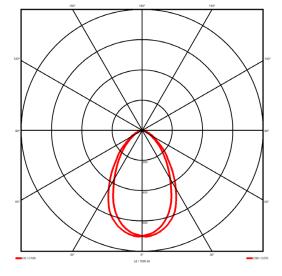

2386.2 lm 114 lm/W 0 W DALI 1-100% Yes 3000 K < 3 85

Symmetrical Wide <19

### Lighting performance

| Output lumens:                |
|-------------------------------|
| Efficacy:                     |
| Rated power:                  |
| Control gear:                 |
| Dimming range:                |
| DC Suitable:                  |
| Colour temperature:           |
| MacAdams                      |
| CRI:                          |
| Radiation pattern:            |
| Beam angle:                   |
| Unified glare rating (U.G.R): |

#### **Specification text**

Recessed luminaire from the iline 6 family. Symmetrical, Wide lighting distribution, UGR <19. Light output of 2386.2lm with an efficacy of 114lm/W. Light source colour temperature 3000K and CRI 85. Complete with DALI control gear and self test 3hr emergency. Nominal dimensions L1214 x W76 x H76.5mm. Finished in Black.