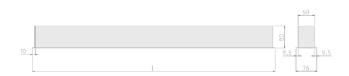

#### **Specification text**

Recessed luminaire from the iline 6 family. Symmetrical, Wide lighting distribution, UGR <19. Light output of 2386.2lm with an efficacy of 114lm/W. Light source colour temperature 3000K and CRI 85. Complete with DALI control gear and self test 3hr emergency. Nominal dimensions L1214 x W76 x H76.5mm. Finished in Black.

#### **Physical details**

| Finish:    |  |  |
|------------|--|--|
| Length:    |  |  |
| Width:     |  |  |
| Height:    |  |  |
| IP Rating: |  |  |
|            |  |  |