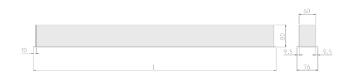

## Physical details

 Finish:
 Grey

 Length:
 1214 mm

 Width:
 76 mm

 Height:
 76.5 mm

 IP Rating:
 IP20