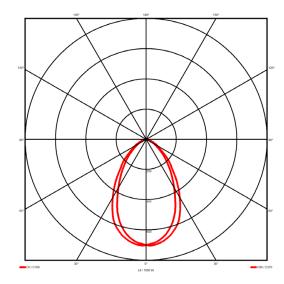

## Lighting performance

2386.2 lm Output lumens: 114 lm/W Efficacy: Rated power: 0 W Control gear: DALI Dimming range: 1-100% DC Suitable: Yes Colour temperature: 3000 K < 3 MacAdams CRI: 85

Radiation pattern: Symmetrical Beam angle: Wide
Unified glare rating (U.G.R): <19