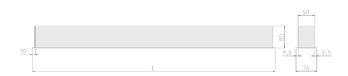

## **Specification text**

Recessed luminaire from the iline 6 family. Symmetrical, Wide lighting distribution, UGR <19. Light output of 2386.2lm with an efficacy of 114lm/W. Light source colour temperature 3000K and CRI 85. Complete with DALI control gear and manual test 3hr emergency. Nominal dimensions L1214 x W76 x H76.5mm. Finished in Grey.

## Physical details

 Finish:
 Grey

 Length:
 1214 mm

 Width:
 76 mm

 Height:
 76.5 mm

 IP Rating:
 IP20