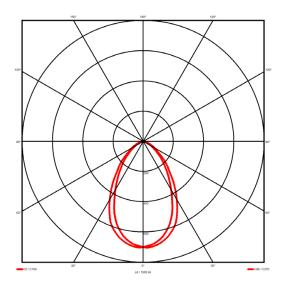

## Lighting performance

2386.2 lm Output lumens: 114 lm/W Efficacy: Rated power: 0 W Control gear: DALI Dimming range: 1-100% DC Suitable: Yes Colour temperature: 3000 K < 3 MacAdams CRI: 85

Radiation pattern: Symmetrical Beam angle: Wide
Unified glare rating (U.G.R): <19