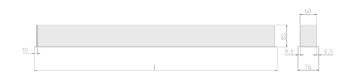

## **Specification text**

Recessed luminaire from the iline 6 family. Symmetrical, Wide lighting distribution, UGR <19. Light output of 2386.2lm with an efficacy of 114lm/W. Light source colour temperature 3000K and CRI 85. Complete with DALI control gear and DALI test 3hr emergency. Nominal dimensions L1214 x W76 x H76.5mm. Finished in Grey.

## Physical details

 Finish:
 Grey

 Length:
 1214 mm

 Width:
 76 mm

 Height:
 76.5 mm

 IP Rating:
 IP20