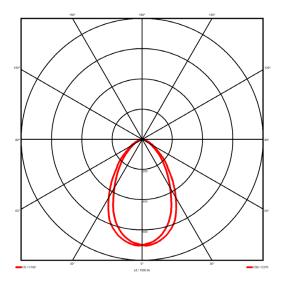

## **Specification text**

Recessed luminaire from the iline 6 family. Symmetrical, Wide lighting distribution, UGR <19. Light output of 2386.2lm with an efficacy of 114lm/W. Light source colour temperature 3000K and CRI 85. Complete with DALI control gear and DALI test 3hr emergency. Nominal dimensions L1214 x W76 x H76.5mm. Finished in Grey.

## Lighting performance

2386.2 lm Output lumens: 114 lm/W Efficacy: Rated power: 0 W Control gear: DALI Dimming range: 1-100% DC Suitable: Yes Colour temperature: 3000 K < 3 MacAdams CRI: 85

Radiation pattern: Symmetrical
Beam angle: Wide
Unified glare rating (U.G.R): <19