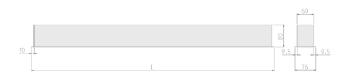

#### **Physical details**

| Finish:    | ( |
|------------|---|
| Length:    | 1 |
| Width:     | - |
| Height:    | - |
| IP Rating: | I |
|            |   |

#### **Specification text**

Recessed luminaire from the iline 6 family. Symmetrical, Wide lighting distribution, UGR <19. Light output of 2386.2lm with an efficacy of 114lm/W. Light source colour temperature 3000K and CRI 85. Complete with DALI control gear and self test 3hr emergency. Nominal dimensions L1214 x W76 x H76.5mm. Finished in Grey.