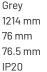

#### **Physical details**

| Finish:    | ( |
|------------|---|
| Length:    | 1 |
| Width:     | - |
| Height:    | - |
| IP Rating: | I |
|            |   |

#### **Specification text**

Recessed luminaire from the iline 6 family. Symmetrical, Wide lighting distribution, UGR <19. Light output of 2386.2lm with an efficacy of 114lm/W. Light source colour temperature 3000K and CRI 85. Complete with DALI control gear and self test 3hr emergency. Nominal dimensions L1214 x W76 x H76.5mm. Finished in Grey.