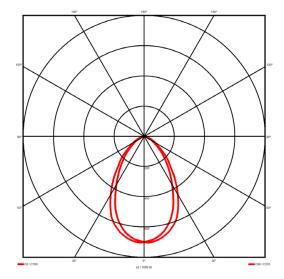

2386.2 lm 114 lm/W 0 W DALI 1-100% Yes 3000 K < 3 85

Symmetrical Wide <19

#### Lighting performance

| Output lumens:                |
|-------------------------------|
| 1                             |
| Efficacy:                     |
| Rated power:                  |
| Control gear:                 |
| Dimming range:                |
| DC Suitable:                  |
| Colour temperature:           |
| MacAdams                      |
| CRI:                          |
| Radiation pattern:            |
| Beam angle:                   |
| Unified glare rating (U.G.R): |

#### **Specification text**

Recessed luminaire from the iline 6 family. Symmetrical, Wide lighting distribution, UGR <19. Light output of 2386.2lm with an efficacy of 114lm/W. Light source colour temperature 3000K and CRI 85. Complete with DALI control gear and self test 3hr emergency. Nominal dimensions L1214 x W76 x H76.5mm. Finished in Grey.