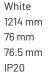

#### **Specification text**

Recessed luminaire from the iline 6 family. Symmetrical, Wide lighting distribution, UGR <19. Light output of 2460lm with an efficacy of 117lm/W. Light source colour temperature 4000K and CRI 85. Complete with DALI control gear. Nominal dimensions L1214 x W76 x H76.5mm. Finished in White.

#### **Physical details**

| Finish:    |  |  |
|------------|--|--|
| Length:    |  |  |
| Width:     |  |  |
| Height:    |  |  |
| IP Rating: |  |  |
|            |  |  |