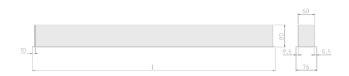

#### **Specification text**

Recessed luminaire from the iline 6 family. Symmetrical, Wide lighting distribution, UGR <19. Light output of 2460lm with an efficacy of 117lm/W. Light source colour temperature 4000K and CRI 85. Complete with DALI control gear. Nominal dimensions L1214 x W76 x H76.5mm. Finished in White.