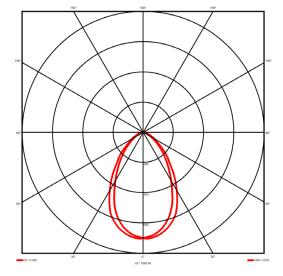

### Lighting performance

| Output lumens:                | 2460 lm     |
|-------------------------------|-------------|
| Efficacy:                     | 117 lm/W    |
| Rated power:                  | 0 W         |
| Control gear:                 | DALI        |
| Dimming range:                | 1-100%      |
| DC Suitable:                  | Yes         |
| Colour temperature:           | 4000 K      |
| MacAdams                      | < 3         |
| CRI:                          | 85          |
| Radiation pattern:            | Symmetrical |
| Beam angle:                   | Wide        |
| Unified glare rating (U.G.R): | <19         |
|                               |             |