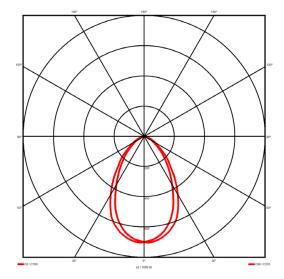

### Lighting performance

| Output lumens:                | 2460 lm     |
|-------------------------------|-------------|
| Efficacy:                     | 117 lm/W    |
| Rated power:                  | 0 W         |
| Control gear:                 | DALI        |
| Dimming range:                | 1-100%      |
| DC Suitable:                  | Yes         |
| Colour temperature:           | 4000 K      |
| MacAdams                      | < 3         |
| CRI:                          | 85          |
| Radiation pattern:            | Symmetrical |
| Beam angle:                   | Wide        |
| Unified glare rating (U.G.R): | <19         |
|                               |             |