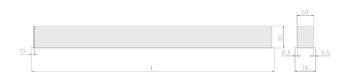

#### **Specification text**

Recessed luminaire from the iline 6 family. Symmetrical, Wide lighting distribution, UGR <19. Light output of 2460Im with an efficacy of 117Im/W. Light source colour temperature 4000K and CRI 85. Complete with DALI control gear and manual test 3hr emergency. Nominal dimensions L1214  $\times$  W76  $\times$ H76.5mm. Finished in White.

#### **Physical details**

| Finish:    |  |  |
|------------|--|--|
| Length:    |  |  |
| Width:     |  |  |
| Height:    |  |  |
| IP Rating: |  |  |
|            |  |  |