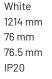

#### **Specification text**

Recessed luminaire from the iline 6 family. Symmetrical, Wide lighting distribution, UGR <19. Light output of 2460Im with an efficacy of 117Im/W. Light source colour temperature 4000K and CRI 85. Complete with DALI control gear and manual test 3hr emergency. Nominal dimensions L1214  $\times$  W76  $\times$ H76.5mm. Finished in White.

#### **Physical details**

| Finish:    |  |  |
|------------|--|--|
| Length:    |  |  |
| Width:     |  |  |
| Height:    |  |  |
| IP Rating: |  |  |
|            |  |  |