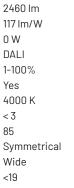

### Lighting performance

| Output lumens:                |
|-------------------------------|
| Efficacy:                     |
| Rated power:                  |
| Control gear:                 |
| Dimming range:                |
| DC Suitable:                  |
| Colour temperature:           |
| MacAdams                      |
| CRI:                          |
| Radiation pattern:            |
| Beam angle:                   |
| Unified glare rating (U.G.R): |