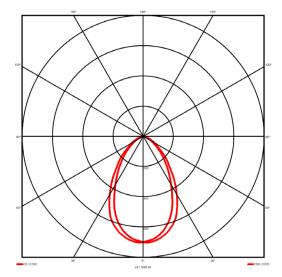

#### **Specification text**

Recessed luminaire from the iline 6 family. Symmetrical, Wide lighting distribution, UGR <19. Light output of 2460lm with an efficacy of 117lm/W. Light source colour temperature 4000K and CRI 85. Complete with DALI control gear and DALI test 3hr emergency. Nominal dimensions L1214 x W76 x H76.5mm. Finished in White.

### Lighting performance

| Output lumens:                |
|-------------------------------|
| Efficacy:                     |
| Rated power:                  |
| Control gear:                 |
| Dimming range:                |
| DC Suitable:                  |
| Colour temperature:           |
| MacAdams                      |
| CRI:                          |
| Radiation pattern:            |
| Beam angle:                   |
| Unified glare rating (U.G.R): |