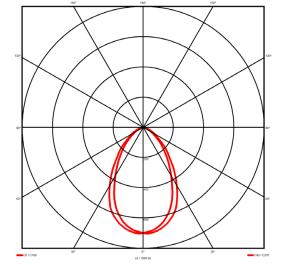

### Lighting performance

| Output lumens:                | 2460 lm     |
|-------------------------------|-------------|
| Efficacy:                     | 117 lm/W    |
| Rated power:                  | 0 W 0       |
| Control gear:                 | DALI        |
| Dimming range:                | 1-100%      |
| DC Suitable:                  | Yes         |
| Colour temperature:           | 4000 K      |
| MacAdams                      | < 3         |
| CRI:                          | 85          |
| Radiation pattern:            | Symmetrical |
| Beam angle:                   | Wide        |
| Unified glare rating (U.G.R): | <19         |
|                               |             |