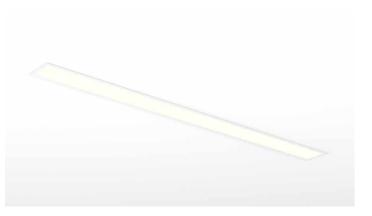

#### **Specification text**

Recessed luminaire from the iline 6 family. Symmetrical, Wide lighting distribution, UGR <19. Light output of 2460lm with an efficacy of 117lm/W. Light source colour temperature 4000K and CRI 85. Complete with DALI control gear and self test 3hr emergency. Nominal dimensions L1214 x W76 x H76.5mm. Finished in White.