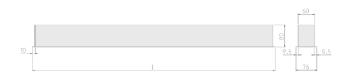

#### **Specification text**

Recessed luminaire from the iline 6 family. Symmetrical, Wide lighting distribution, UGR <19. Light output of 2460lm with an efficacy of 117lm/W. Light source colour temperature 4000K and CRI 85. Complete with DALI control gear and self test 3hr emergency. Nominal dimensions L1214 x W76 x H76.5mm. Finished in White.

#### **Physical details**

| Finish:    |  |  |
|------------|--|--|
| Length:    |  |  |
| Width:     |  |  |
| Height:    |  |  |
| IP Rating: |  |  |
|            |  |  |

RIDI

The details provided in this data sheet were prepared with due care but are still subject to error. We retain the right to make formal, technical and pricing changes. © 21/03/25 RIDI Lighting Ltd, Units 8 & 9 The Marshgate Centre, Harlow Business Park, Parkway, Harlow, Essex, CM19 5QP.