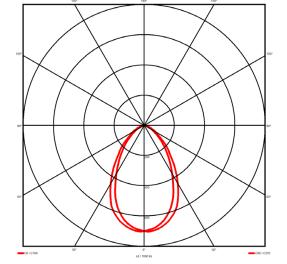

#### **Specification text**

Recessed luminaire from the iline 6 family. Symmetrical, Wide lighting distribution, UGR <19. Light output of 2460lm with an efficacy of 117lm/W. Light source colour temperature 4000K and CRI 85. Complete with DALI control gear. Nominal dimensions L1214 x W76 x H76.5mm. Finished in Black.

## Lighting performance

| Output lumens:                |
|-------------------------------|
| Efficacy:                     |
| Rated power:                  |
| Control gear:                 |
| Dimming range:                |
| DC Suitable:                  |
| Colour temperature:           |
| MacAdams                      |
| CRI:                          |
| Radiation pattern:            |
| Beam angle:                   |
| Unified glare rating (U.G.R): |