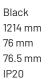

#### **Specification text**

Recessed luminaire from the iline 6 family. Symmetrical, Wide lighting distribution, UGR <19. Light output of 2460lm with an efficacy of 117lm/W. Light source colour temperature 4000K and CRI 85. Complete with DALI control gear. Nominal dimensions L1214 x W76 x H76.5mm. Finished in Black.

#### **Physical details**

| Finish:    |  |
|------------|--|
| Length:    |  |
| Width:     |  |
| Height:    |  |
| IP Rating: |  |
|            |  |

Symmetrical Wide <19

RIDI

The details provided in this data sheet were prepared with due care but are still subject to error. We retain the right to make formal, technical and pricing changes. © 21/03/25 RIDI Lighting Ltd, Units 8 & 9 The Marshgate Centre, Harlow Business Park, Parkway, Harlow, Essex, CM19 5QP.