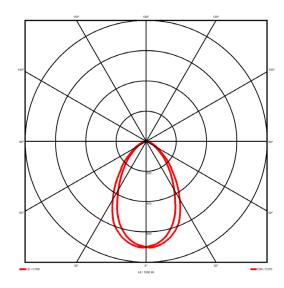

## Lighting performance

2460 lm Output lumens: 117 lm/W Efficacy: Rated power: 0 W Control gear: DALI Dimming range: 1-100% DC Suitable: Yes Colour temperature: 4000 K < 3 MacAdams CRI: 85

Radiation pattern: Symmetrical Beam angle: Wide
Unified glare rating (U.G.R): <19