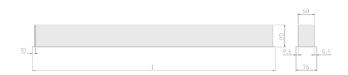

## Physical details

Finish: Black
Length: 1214 mm
Width: 76 mm
Height: 76.5 mm
IP Rating: IP20