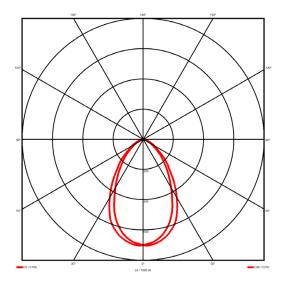

## Lighting performance

2460 lm Output lumens: 117 lm/W Efficacy: Rated power: 0 W Control gear: DALI Dimming range: 1-100% DC Suitable: Yes Colour temperature: 4000 K < 3 MacAdams CRI: 85

Radiation pattern: Symmetrical Beam angle: Wide
Unified glare rating (U.G.R): <19