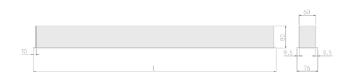

## Physical details

Finish: Black
Length: 1214 mm
Width: 76 mm
Height: 76.5 mm
IP Rating: IP20