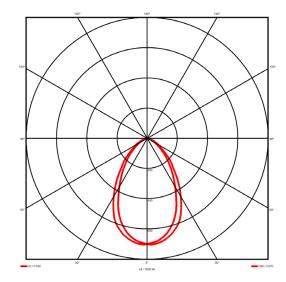

## Lighting performance

2460 lm Output lumens: 117 lm/W Efficacy: Rated power: 0 W Control gear: DALI Dimming range: 1-100% DC Suitable: Yes Colour temperature: 4000 K < 3 MacAdams CRI: 85

Radiation pattern: Symmetrical
Beam angle: Wide
Unified glare rating (U.G.R): <19