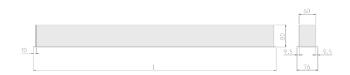

## **Physical details**

 Finish:
 Grey

 Length:
 1214 mm

 Width:
 76 mm

 Height:
 76.5 mm

 IP Rating:
 IP20