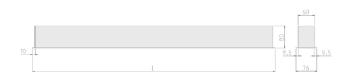

## Physical details

 Finish:
 Grey

 Length:
 1214 mm

 Width:
 76 mm

 Height:
 76.5 mm

 IP Rating:
 IP20