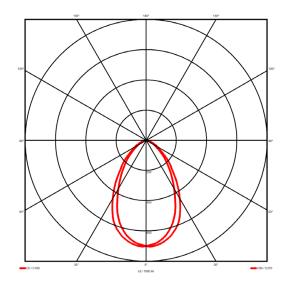

## Lighting performance

2460 lm Output lumens: 117 lm/W Efficacy: Rated power: 0 W Control gear: DALI Dimming range: 1-100% DC Suitable: Yes Colour temperature: 4000 K < 3 MacAdams CRI: 85

Radiation pattern: Symmetrical
Beam angle: Wide
Unified glare rating (U.G.R): <19