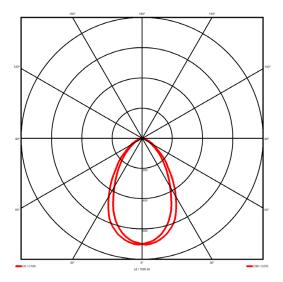

## **Specification text**

Recessed luminaire from the iline 6 family. Symmetrical, Wide lighting distribution, UGR <19. Light output of 2460lm with an efficacy of 117lm/W. Light source colour temperature 4000K and CRI 85. Complete with DALI control gear and DALI test 3hr emergency. Nominal dimensions L1214 x W76 x H76.5mm. Finished in Grey.

## Lighting performance

2460 lm Output lumens: 117 lm/W Efficacy: Rated power: 0 W Control gear: DALI Dimming range: 1-100% DC Suitable: Yes Colour temperature: 4000 K < 3 MacAdams CRI: 85

Radiation pattern: Symmetrical
Beam angle: Wide
Unified glare rating (U.G.R): <19