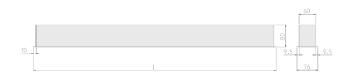

## **Specification text**

Recessed luminaire from the iline 6 family. Symmetrical, Wide lighting distribution, UGR <19. Light output of 2460lm with an efficacy of 117lm/W. Light source colour temperature 4000K and CRI 85. Complete with DALI control gear and DALI test 3hr emergency. Nominal dimensions L1214 x W76 x H76.5mm. Finished in Grey.

## **Physical details**

 Finish:
 Grey

 Length:
 1214 mm

 Width:
 76 mm

 Height:
 76.5 mm

 IP Rating:
 IP20