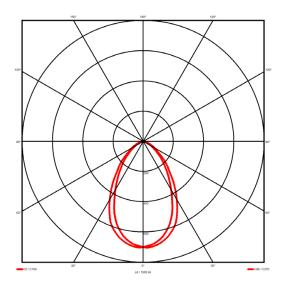

## Lighting performance

2460 lm Output lumens: 117 lm/W Efficacy: Rated power: 0 W Control gear: DALI Dimming range: 1-100% DC Suitable: Yes Colour temperature: 4000 K < 3 MacAdams CRI: 85

Radiation pattern: Symmetrical Beam angle: Wide
Unified glare rating (U.G.R): <19