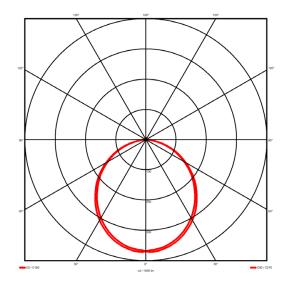

## Lighting performance

2589.9 lm Output lumens: 123 lm/W Efficacy: Rated power: 0 W Control gear: DALI Dimming range: 1-100% DC Suitable: Yes Colour temperature: 3000 K < 3 MacAdams CRI: 85

Radiation pattern: Symmetrical
Beam angle: Wide
Unified glare rating (U.G.R): <22