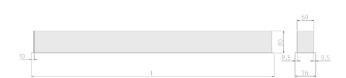

## Physical details

Finish: White
Length: 1214 mm
Width: 76 mm
Height: 76.5 mm
IP Rating: IP20