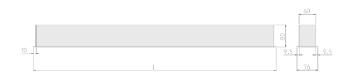

## **Physical details**

Finish: White
Length: 1214 mm
Width: 76 mm
Height: 76.5 mm
IP Rating: IP20