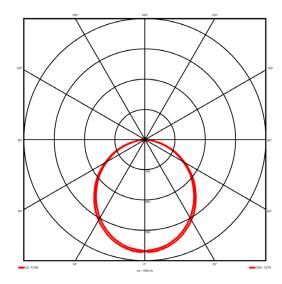

## **Lighting performance**

2589.9 lm Output lumens: 123 lm/W Efficacy: Rated power: 0 W Control gear: DALI Dimming range: 1-100% DC Suitable: Yes Colour temperature: 3000 K < 3 MacAdams CRI: 85

Radiation pattern: Symmetrical Beam angle: Wide
Unified glare rating (U.G.R): <22