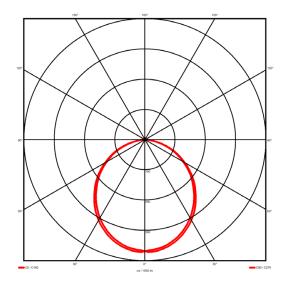

## Lighting performance

2589.9 lm Output lumens: 123 lm/W Efficacy: Rated power: 0 W Control gear: DALI Dimming range: 1-100% DC Suitable: Yes Colour temperature: 3000 K < 3 MacAdams CRI: 85

Radiation pattern: Symmetrical Beam angle: Wide
Unified glare rating (U.G.R): <22