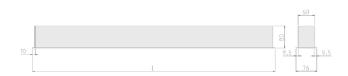

## **Physical details**

Finish: White
Length: 1214 mm
Width: 76 mm
Height: 76.5 mm
IP Rating: IP20