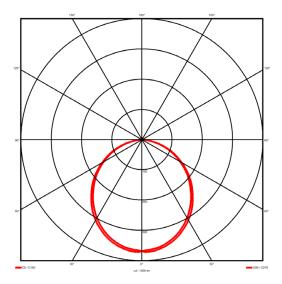

## Lighting performance

2589.9 lm Output lumens: 123 lm/W Efficacy: Rated power: 0 W Control gear: DALI Dimming range: 1-100% DC Suitable: Yes Colour temperature: 3000 K < 3 MacAdams CRI: 85

Radiation pattern: Symmetrical Beam angle: Wide
Unified glare rating (U.G.R): <22