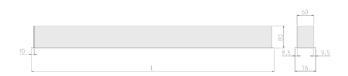

## **Physical details**

Finish: White
Length: 1214 mm
Width: 76 mm
Height: 76.5 mm
IP Rating: IP20