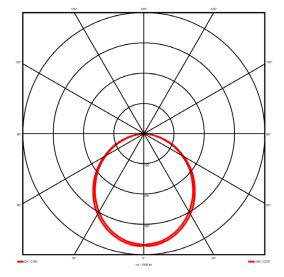

2589.9 lm 123 lm/W 0 W DALI 1-100% Yes 3000 K < 3 85

Symmetrical Wide <22

## Lighting performance

| Output lumens:                |
|-------------------------------|
| Efficacy:                     |
| Rated power:                  |
| Control gear:                 |
| Dimming range:                |
| DC Suitable:                  |
| Colour temperature:           |
| MacAdams                      |
| CRI:                          |
| Radiation pattern:            |
| Beam angle:                   |
| Unified glare rating (U.G.R): |