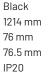

### **Specification text**

Recessed luminaire from the iline 6 family. Symmetrical, Wide lighting distribution, UGR <22. Light output of 2589.9lm with an efficacy of 123lm/W. Light source colour temperature 3000K and CRI 85. Complete with DALI control gear. Nominal dimensions L1214 x W76 x H76.5mm. Finished in Black.

#### **Physical details**

| Finish:    |  |  |
|------------|--|--|
| Length:    |  |  |
| Width:     |  |  |
| Height:    |  |  |
| IP Rating: |  |  |
|            |  |  |