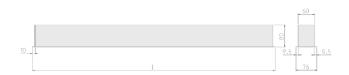

### **Specification text**

Recessed luminaire from the iline 6 family. Symmetrical, Wide lighting distribution, UGR <22. Light output of 2589.9lm with an efficacy of 123lm/W. Light source colour temperature 3000K and CRI 85. Complete with DALI control gear. Nominal dimensions L1214 x W76 x H76.5mm. Finished in Black.

#### **Physical details**

| Finish:    |  |  |
|------------|--|--|
| Length:    |  |  |
| Width:     |  |  |
| Height:    |  |  |
| IP Rating: |  |  |
|            |  |  |