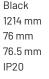

#### **Specification text**

Recessed luminaire from the iline 6 family. Symmetrical, Wide lighting distribution, UGR <22. Light output of 2589.9Im with an efficacy of 123Im/W. Light source colour temperature 3000K and CRI 85. Complete with DALI control gear and manual test 3hr emergency. Nominal dimensions L1214  $\times$  W76  $\times$ H76.5mm. Finished in Black.

#### **Physical details**

| Finish:    |  |  |
|------------|--|--|
| Length:    |  |  |
| Width:     |  |  |
| Height:    |  |  |
| IP Rating: |  |  |
|            |  |  |