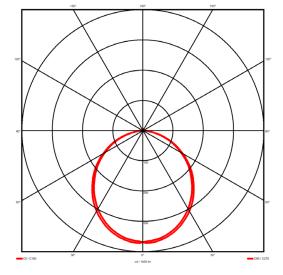

#### **Specification text**

Recessed luminaire from the iline 6 family. Symmetrical, Wide lighting distribution, UGR <22. Light output of 2589.9Im with an efficacy of 123Im/W. Light source colour temperature 3000K and CRI 85. Complete with DALI control gear and manual test 3hr emergency. Nominal dimensions L1214  $\times$  W76  $\times$ H76.5mm. Finished in Black.

## Lighting performance

| Output lumens:                | 2589.9 lm   |
|-------------------------------|-------------|
| Efficacy:                     | 123 lm/W    |
| Rated power:                  | 0 W         |
| Control gear:                 | DALI        |
| Dimming range:                | 1-100%      |
| DC Suitable:                  | Yes         |
| Colour temperature:           | 3000 K      |
| MacAdams                      | < 3         |
| CRI:                          | 85          |
| Radiation pattern:            | Symmetrical |
| Beam angle:                   | Wide        |
| Unified glare rating (U.G.R): | <22         |
|                               |             |