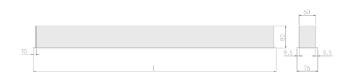

## **Physical details**

Finish: Black
Length: 1214 mm
Width: 76 mm
Height: 76.5 mm
IP Rating: IP20