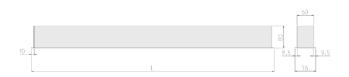

## **Physical details**

Finish: Black
Length: 1214 mm
Width: 76 mm
Height: 76.5 mm
IP Rating: IP20