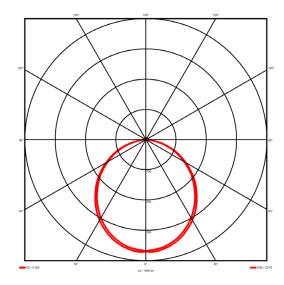

## Lighting performance

2589.9 lm Output lumens: 123 lm/W Efficacy: Rated power: 0 W Control gear: DALI Dimming range: 1-100% DC Suitable: Yes Colour temperature: 3000 K < 3 MacAdams CRI: 85

Radiation pattern: Symmetrical Beam angle: Wide
Unified glare rating (U.G.R): <22