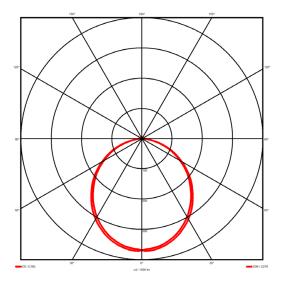

## **Lighting performance**

2589.9 lm Output lumens: 123 lm/W Efficacy: Rated power: 0 W Control gear: DALI Dimming range: 1-100% DC Suitable: Yes Colour temperature: 3000 K < 3 MacAdams CRI: 85

Radiation pattern: Symmetrical
Beam angle: Wide
Unified glare rating (U.G.R): <22