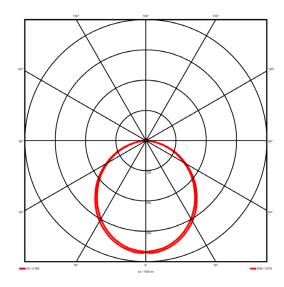

## Lighting performance

2589.9 lm Output lumens: 123 lm/W Efficacy: Rated power: 0 W Control gear: DALI Dimming range: 1-100% DC Suitable: Yes Colour temperature: 3000 K < 3 MacAdams CRI: 85

Radiation pattern: Symmetrical
Beam angle: Wide
Unified glare rating (U.G.R): <22