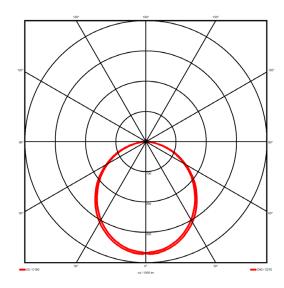

## Lighting performance

2589.9 lm Output lumens: 123 lm/W Efficacy: Rated power: 0 W Control gear: DALI Dimming range: 1-100% DC Suitable: Yes Colour temperature: 3000 K < 3 MacAdams CRI: 85

Radiation pattern: Symmetrical Beam angle: Wide
Unified glare rating (U.G.R): <22