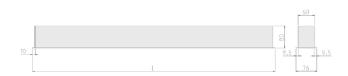

## **Physical details**

 Finish:
 Grey

 Length:
 1214 mm

 Width:
 76 mm

 Height:
 76.5 mm

 IP Rating:
 IP20