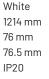

#### **Specification text**

Recessed luminaire from the iline 6 family. Symmetrical, Wide lighting distribution, UGR <22. Light output of 2670lm with an efficacy of 127lm/W. Light source colour temperature 4000K and CRI 85. Complete with DALI control gear. Nominal dimensions L1214 x W76 x H76.5mm. Finished in White.

#### **Physical details**

| Finish:    |  |  |
|------------|--|--|
| Length:    |  |  |
| Width:     |  |  |
| Height:    |  |  |
| IP Rating: |  |  |
|            |  |  |