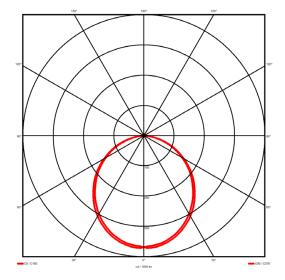

#### **Specification text**

Recessed luminaire from the iline 6 family. Symmetrical, Wide lighting distribution, UGR <22. Light output of 2670lm with an efficacy of 127lm/W. Light source colour temperature 4000K and CRI 85. Complete with DALI control gear. Nominal dimensions L1214 x W76 x H76.5mm. Finished in White.

### Lighting performance

| Output lumens:                | 2670 lm     |
|-------------------------------|-------------|
| Efficacy:                     | 127 lm/W    |
| Rated power:                  | 0 W 0       |
| Control gear:                 | DALI        |
| Dimming range:                | 1-100%      |
| DC Suitable:                  | Yes         |
| Colour temperature:           | 4000 K      |
| MacAdams                      | < 3         |
| CRI:                          | 85          |
| Radiation pattern:            | Symmetrical |
| Beam angle:                   | Wide        |
| Unified glare rating (U.G.R): | <22         |
|                               |             |