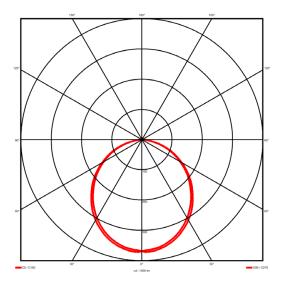

## Lighting performance

2670 lm Output lumens: 127 lm/W Efficacy: Rated power: 0 W Control gear: DALI Dimming range: 1-100% DC Suitable: Yes Colour temperature: 4000 K < 3 MacAdams CRI: 85

Radiation pattern: Symmetrical Beam angle: Wide
Unified glare rating (U.G.R): <22