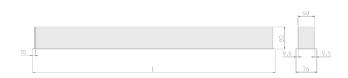

## Physical details

Finish: White
Length: 1214 mm
Width: 76 mm
Height: 76.5 mm
IP Rating: IP20