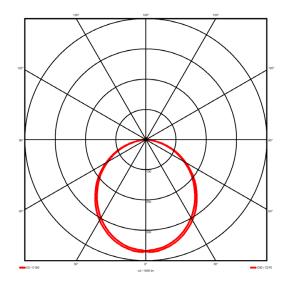

## Lighting performance

2670 lm Output lumens: 127 lm/W Efficacy: Rated power: 0 W Control gear: DALI Dimming range: 1-100% DC Suitable: Yes Colour temperature: 4000 K < 3 MacAdams 85 CRI:

Radiation pattern: Symmetrical Beam angle: Wide
Unified glare rating (U.G.R): <22