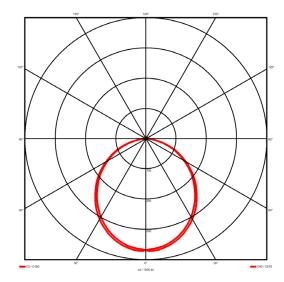

## Lighting performance

2670 lm Output lumens: 127 lm/W Efficacy: Rated power: 0 W Control gear: DALI Dimming range: 1-100% DC Suitable: Yes Colour temperature: 4000 K < 3 MacAdams CRI: 85

Radiation pattern: Symmetrical
Beam angle: Wide
Unified glare rating (U.G.R): <22