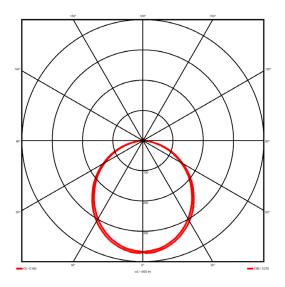

## **Lighting performance**

2670 lm Output lumens: 127 lm/W Efficacy: Rated power: 0 W Control gear: DALI Dimming range: 1-100% DC Suitable: Yes Colour temperature: 4000 K < 3 MacAdams CRI: 85

Radiation pattern: Symmetrical
Beam angle: Wide
Unified glare rating (U.G.R): <22