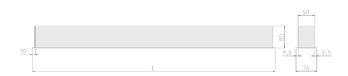

## Physical details

Finish: Black
Length: 1214 mm
Width: 76 mm
Height: 76.5 mm
IP Rating: IP20