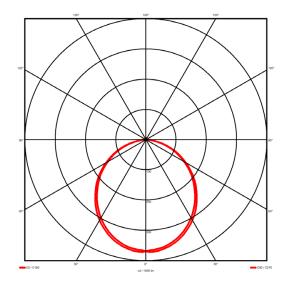

## Lighting performance

2670 lm Output lumens: 127 lm/W Efficacy: Rated power: 0 W Control gear: DALI Dimming range: 1-100% DC Suitable: Yes Colour temperature: 4000 K < 3 MacAdams CRI: 85

Radiation pattern: Symmetrical
Beam angle: Wide
Unified glare rating (U.G.R): <22