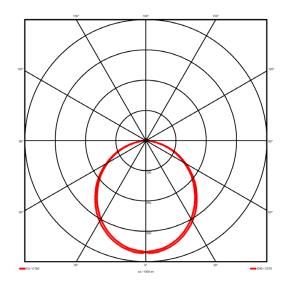

## Lighting performance

2670 lm Output lumens: 127 lm/W Efficacy: Rated power: 0 W Control gear: DALI Dimming range: 1-100% DC Suitable: Yes Colour temperature: 4000 K < 3 MacAdams CRI: 85

Radiation pattern: Symmetrical
Beam angle: Wide
Unified glare rating (U.G.R): <22