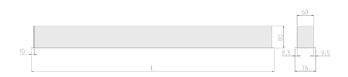

## Physical details

Finish: Black
Length: 1214 mm
Width: 76 mm
Height: 76.5 mm
IP Rating: IP20