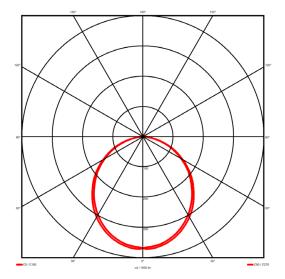

## Lighting performance

2670 lm Output lumens: 127 lm/W Efficacy: Rated power: 0 W Control gear: DALI Dimming range: 1-100% DC Suitable: Yes Colour temperature: 4000 K < 3 MacAdams CRI: 85

Radiation pattern: Symmetrical
Beam angle: Wide
Unified glare rating (U.G.R): <22